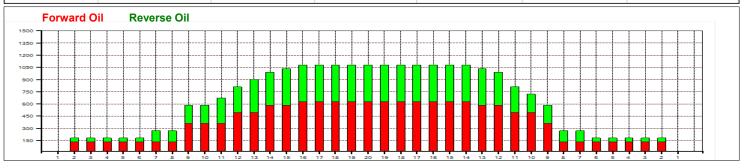

|   | Start | Stop | Loads | Speed | Crossed | Start | End  | Feet | T.Oil |
|---|-------|------|-------|-------|---------|-------|------|------|-------|
| 1 | 2L    | 2R   | 3     | 14    | 111     | 0.0   | 3.9  | 3.9  | 4995  |
| 2 | 9L    | 9R   | 2     | 14    | 46      | 3.9   | 7.8  | 3.9  | 2070  |
| 3 | 9L    | 9R   | 3     | 14    | 69      | 7.8   | 13.7 | 5.9  | 3105  |
| 4 | 12L   | 10R  | 3     | 14    | 57      | 13.7  | 19.6 | 5.9  | 2565  |
| 5 | 14L   | 12R  | 2     | 18    | 30      | 19.6  | 24.7 | 5.1  | 1350  |
| 6 | 16L   | 14R  | 1     | 18    | 11      | 24.7  | 27.2 | 2.5  | 495   |
| 7 | 2L    | 2R   | 0     | 22    | 0       | 27.2  | 39.0 | 11.8 | 0     |
|   |       |      |       |       |         |       |      |      |       |
|   |       |      |       |       |         |       |      |      |       |

|   | Start | Stop | Loads | Speed | Crossed | Start | End  | Feet | T.Oil |
|---|-------|------|-------|-------|---------|-------|------|------|-------|
| 1 | 2L    | 2R   | 0     | 30    | 0       | 39.0  | 32.0 | -7.0 | 0     |
| 2 | 15L   | 13R  | 1     | 22    | 13      | 32.0  | 28.9 | -3.1 | 585   |
| 3 | 13L   | 12R  | 2     | 18    | 32      | 28.9  | 23.8 | -5.1 | 1440  |
| 4 | 11L   | 11R  | 2     | 18    | 38      | 23.8  | 18.7 | -5.1 | 1710  |
| 5 | 9L    | 9R   | 2     | 18    | 46      | 18.7  | 13.6 | -5.1 | 2070  |
| 6 | 7L    | 7R   | 2     | 14    | 54      | 13.6  | 9.7  | -3.9 | 2430  |
| 7 | 2L    | 2R   | 1     | 14    | 37      | 9.7   | 7.8  | -1.9 | 1665  |
| 8 | 2L    | 2R   | 0     | 14    | 0       | 7.8   | 0.0  | -7.8 | 0     |
|   |       |      |       |       |         |       |      |      |       |