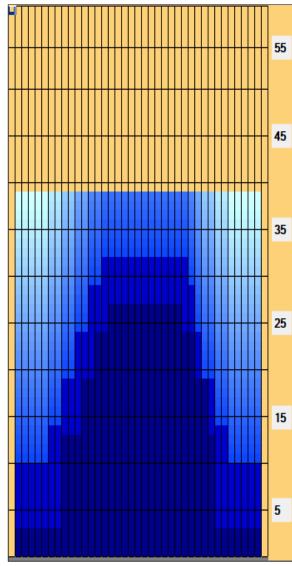

## Jul24

Oil Pattern Distance: 39 Feet Oil Per Board: Reverse Brush Drop: 39 Feet 45 uL **Forward Oil Total:** 14.58 mL **Reverse Oil Total:** 9.9 mL **Volume Oil Total:** 24.48 mL 220 Boards Forward Boards Crossed: 324 Boards **Reverse Boards Crossed:** 544 Boards **Total Boards Crossed:** 